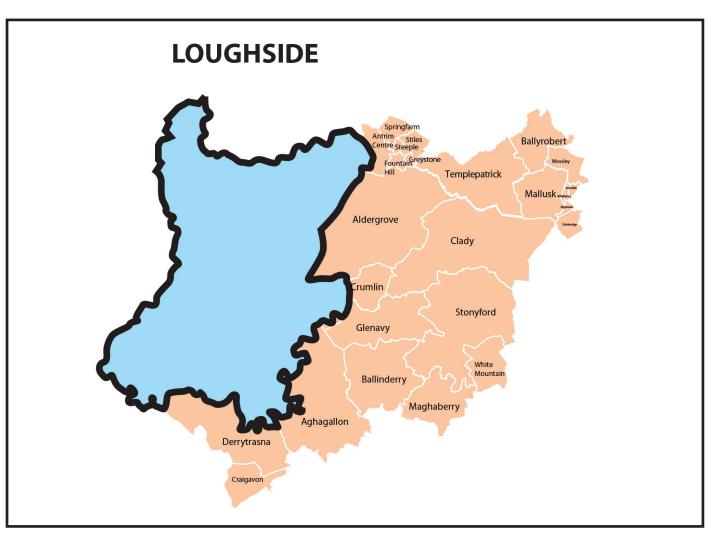

| Council                    | WARD             | Sinn Féin Option | Electorate<br>(March 2020) | Boundary<br>commission<br>Proposal |
|----------------------------|------------------|------------------|----------------------------|------------------------------------|
| Antrim And Newtownabbey    | Aldergrove       | Loughside        | 2,734                      | South Antrim                       |
| Antrim And Newtownabbey    | Antrim Centre    | Loughside        | 2,810                      | South Antrim                       |
| Antrim And Newtownabbey    | Ballyhenry       | Loughside        | 2,103                      | North Belfast                      |
| Antrim And Newtownabbey    | Ballyrobert      | Loughside        | 2,738                      | South Antrim                       |
| Antrim And Newtownabbey    | Burnthill        | Loughside        | 2,638                      | South Antrim                       |
| Antrim And Newtownabbey    | Clady            | Loughside        | 2,721                      | South Antrim                       |
| Antrim And Newtownabbey    | Collinbridge     | Loughside        | 2,353                      | North Belfast                      |
| Antrim And Newtownabbey    | Crumlin          | Loughside        | 2,633                      | South Antrim                       |
| Antrim And Newtownabbey    | Fountain Hill    | Loughside        | 2,267                      | South Antrim                       |
| Antrim And Newtownabbey    | Greystone (AN)   | Loughside        | 2,126                      | South Antrim                       |
| Antrim And Newtownabbey    | Hightown         | Loughside        | 2,198                      | North Belfast                      |
| Antrim And Newtownabbey    | Mallusk          | Loughside        | 3,793                      | South Antrim                       |
| Antrim And Newtownabbey    | Mossley          | Loughside        | 2,642                      | South Antrim                       |
| Antrim And Newtownabbey    | Springfarm       | Loughside        | 3,300                      | South Antrim                       |
| Antrim And Newtownabbey    | Steeple          | Loughside        | 2,340                      | South Antrim                       |
| Antrim And Newtownabbey    | Stiles           | Loughside        | 2,584                      | South Antrim                       |
| Antrim And Newtownabbey    | Templepatrick    | Loughside        | 2,579                      | South Antrim                       |
| Armagh Banbridge Craigavon | Aghagallon       | Loughside        | 3,717                      | Lagan Valley                       |
| Armagh Banbridge Craigavon | Craigavon Centre | Loughside        | 4,189                      | Upper Bann                         |
| Armagh Banbridge Craigavon | Derrytrasna      | Loughside        | 3,630                      | Upper Bann                         |
| Lisburn And Castlereagh    | Ballinderry      | Loughside        | 2,839                      | Lagan Valley                       |
| Lisburn And Castlereagh    | Glenavy          | Loughside        | 2,751                      | South Antrim                       |
| Lisburn And Castlereagh    | Maghaberry       | Loughside        | 2,998                      | Lagan Valley                       |
| Lisburn And Castlereagh    | Stonyford        | Loughside        | 2,270                      | South Antrim                       |
| Lisburn And Castlereagh    | White Mountain   | Loughside        | 3,928                      | Lagan Valley                       |
|                            |                  | Loughside        | 70,881                     | 0                                  |