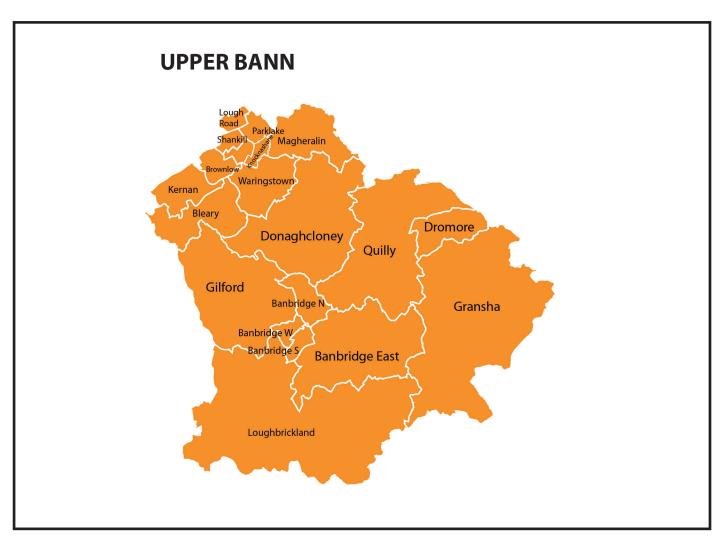

Belfast Windsor South & West Belfast 4,855 Belfast South/MD

South & West Belfast 76,625 0

| Council                    | WARD            | Sinn Féin Option | Electorate<br>(March 2020) | Boundary<br>commission<br>Proposal |
|----------------------------|-----------------|------------------|----------------------------|------------------------------------|
| Armagh Banbridge Craigavon | Banbridge East  | Upper Bann       | 3,356                      | Upper Bann                         |
| Armagh Banbridge Craigavon | Banbridge North | Upper Bann       | 3,207                      | Upper Bann                         |
| Armagh Banbridge Craigavon | Banbridge South | Upper Bann       | 3,537                      | Upper Bann                         |
| Armagh Banbridge Craigavon | Banbridge West  | Upper Bann       | 3,804                      | Upper Bann                         |
| Armagh Banbridge Craigavon | Bleary          | Upper Bann       | 3,520                      | Upper Bann                         |
| Armagh Banbridge Craigavon | Brownlow        | Upper Bann       | 4,083                      | Upper Bann                         |
| Armagh Banbridge Craigavon | Donaghcloney    | Upper Bann       | 3,461                      | Upper Bann                         |
| Armagh Banbridge Craigavon | Dromore         | Upper Bann       | 3,375                      | Lagan Valley                       |
| Armagh Banbridge Craigavon | Gilford         | Upper Bann       | 3,375                      | Upper Bann                         |
| Armagh Banbridge Craigavon | Gransha         | Upper Bann       | 3,492                      | South Down                         |
| Armagh Banbridge Craigavon | Kernan          | Upper Bann       | 3,821                      | Upper Bann                         |
| Armagh Banbridge Craigavon | Knocknashane    | Upper Bann       | 3,312                      | Upper Bann                         |
| Armagh Banbridge Craigavon | Lough Road      | Upper Bann       | 3,804                      | Upper Bann                         |
| Armagh Banbridge Craigavon | Loughbrickland  | Upper Bann       | 3,992                      | South Down                         |
| Armagh Banbridge Craigavon | Magheralin      | Upper Bann       | 3,670                      | Lagan Valley                       |
| Armagh Banbridge Craigavon | Mourneview      | Upper Bann       | 3,506                      | Upper Bann                         |
| Armagh Banbridge Craigavon | Parklake        | Upper Bann       | 3,703                      | Upper Bann                         |
| Armagh Banbridge Craigavon | Quilly          | Upper Bann       | 3,215                      | Lagan Valley                       |
| Armagh Banbridge Craigavon | Shankill        | Upper Bann       | 4,089                      | Upper Bann                         |
| Armagh Banbridge Craigavon | Waringstown     | Upper Bann       | 3,866                      | Upper Bann                         |
|                            |                 | Upper Bann       | 72,188                     | 0                                  |