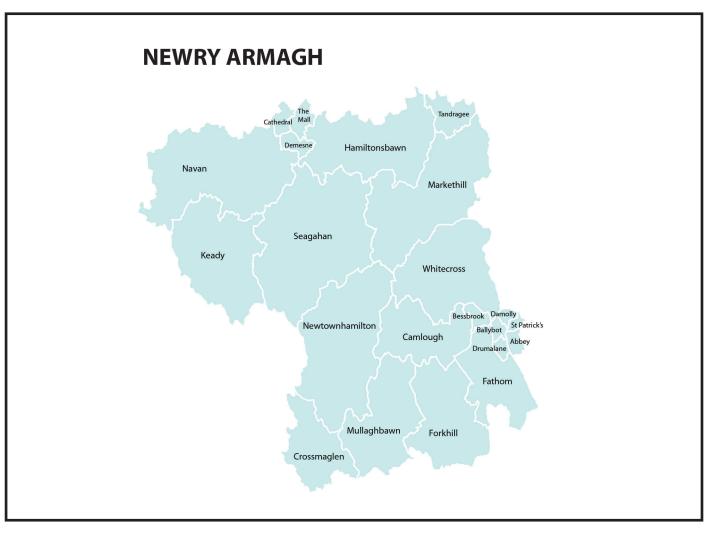

| Council                    | WARD            | Sinn Féin Option | Electorate<br>(March 2020) | Boundary<br>commission<br>Proposal |  |
|----------------------------|-----------------|------------------|----------------------------|------------------------------------|--|
| Armagh Banbridge Craigavon | Cathedral       | Newry/Armagh     | 3,363                      | Newry/Armagh                       |  |
| Armagh Banbridge Craigavon | Demesne         | Newry/Armagh     | 3,746                      | Newry/Armagh                       |  |
| Armagh Banbridge Craigavon | Hamiltonsbawn   | Newry/Armagh     | 3,637                      | Newry/Armagh                       |  |
| Armagh Banbridge Craigavon | Keady           | Newry/Armagh     | 3,681                      | Newry/Armagh                       |  |
| Armagh Banbridge Craigavon | Markethill      | Newry/Armagh     | 3,841                      | Newry/Armagh                       |  |
| Armagh Banbridge Craigavon | Navan           | Newry/Armagh     | 3,760                      | Newry/Armagh                       |  |
| Armagh Banbridge Craigavon | Seagahan        | Newry/Armagh     | 3,945                      | Newry/Armagh                       |  |
| Armagh Banbridge Craigavon | Tandragee       | Newry/Armagh     | 3,629                      | Newry/Armagh                       |  |
| Armagh Banbridge Craigavon | The Mall        | Newry/Armagh     | 3,584                      | Newry/Armagh                       |  |
| Newry Mourne And Down      | Abbey           | Newry/Armagh     | 2,812                      | Newry/Armagh                       |  |
| Newry Mourne And Down      | Ballybot        | Newry/Armagh     | 3,560                      | Newry/Armagh                       |  |
| Newry Mourne And Down      | Bessbrook       | Newry/Armagh     | 3,329                      | Newry/Armagh                       |  |
| Newry Mourne And Down      | Camlough        | Newry/Armagh     | 2,931                      | Newry/Armagh                       |  |
| Newry Mourne And Down      | Crossmaglen     | Newry/Armagh     | 2,958                      | Newry/Armagh                       |  |
| Newry Mourne And Down      | Damolly         | Newry/Armagh     | 3,167                      | Newry/Armagh                       |  |
| Newry Mourne And Down      | Drumalane       | Newry/Armagh     | 3,510                      | Newry/Armagh                       |  |
| Newry Mourne And Down      | Fathom          | Newry/Armagh     | 3,151                      | Newry/Armagh                       |  |
| Newry Mourne And Down      | Forkhill        | Newry/Armagh     | 3,063                      | Newry/Armagh                       |  |
| Newry Mourne And Down      | Mullaghbane     | Newry/Armagh     | 3,150                      | Newry/Armagh                       |  |
| Newry Mourne And Down      | Newtownhamilton | Newry/Armagh     | 2,974                      | Newry/Armagh                       |  |
| Newry Mourne And Down      | St: Patrick`S   | Newry/Armagh     | 3,399                      | Newry/Armagh                       |  |
| Newry Mourne And Down      | Whitecross      | Newry/Armagh     | 2,916                      | Newry/Armagh                       |  |
|                            |                 | Newry/Armagh     | 74,106                     | 0                                  |  |
| Council                    | WARD            | Sinn Féin Option | Electorate<br>(March 2020) | Boundary<br>commission<br>Proposal |  |
| Armagh Banbridge Craigavon | Rathfriland     | South Down       | 3,483                      | South Down                         |  |
| Newry Mourne And Down      | Annalong        | South Down       | 3,114                      | South Down                         |  |
| Newry Mourne And Down      | Ballydugan      | South Down       | 2,716                      | South Down                         |  |
| Newry Mourne And Down      | Ballynahinch    | South Down       | 3,067                      | South Down                         |  |
| Newry Mourne And Down      | Ballyward       | South Down       | 3,239                      | South Down                         |  |
| Newry Mourne And Down      | Binnian         | South Down       | 3,032                      | South Down                         |  |
| Newry Mourne And Down      | Burren          | South Down       | 3,132                      | South Down                         |  |
| Newry Mourne And Down      | Castlewellan    | South Down       | 2,935                      | South Down                         |  |
| Newry Mourne And Down      | Cathedral       | South Down       | 2,718                      | Strangford/Quoile                  |  |
| Newry Mourne And Down      | Derryleckagh    | South Down       | 3,433                      | South Down                         |  |
| Newry Mourne And Down      | Donard          | South Down       | 2,784                      | South Down                         |  |
| Newry Mourne And Down      | Drumaness       | South Down       | 3,020                      | South Down                         |  |
| Newry Mourne And Down      | Dundrum         | South Down       | 3,115                      | South Down                         |  |
| Newry Mourne And Down      | Hilltown        | South Down       | 3,551                      | South Down                         |  |