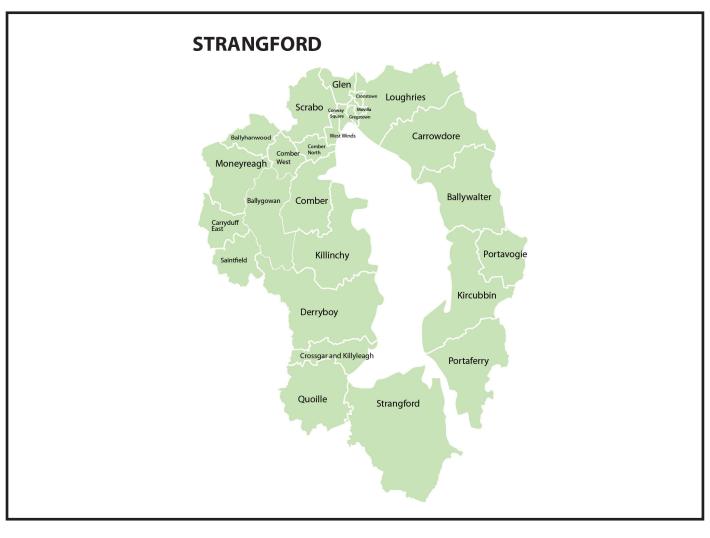

| Council                 | WARD                    | Sinn Féin Option | Electorate<br>(March 2020) | Boundary<br>commission<br>Proposal |
|-------------------------|-------------------------|------------------|----------------------------|------------------------------------|
| List on And Codless of  | Della lease and         | Character of     | 2 274                      | Facil Polificat                    |
| Lisburn And Castlereagh | Ballyhanwood            | Strangford       | 2,374                      | East Belfast                       |
| Lisburn And Castlereagh | Carryduff East          | Strangford       | 2,757                      | Belfast South/MD                   |
| Lisburn And Castlereagh | Moneyreagh              | Strangford       | 2,303                      | Belfast South/MD                   |
| Newry Mourne And Down   | Crossgar And Killyleagh | Strangford       | 3,077                      | Strangford/Quoile                  |
| Newry Mourne And Down   | Derryboy                | Strangford       | 3,045                      | Strangford/Quoile                  |
| Newry Mourne And Down   | Quoile                  | Strangford       | 2,869                      | Strangford/Quoile                  |
| Newry Mourne And Down   | Saintfield              | Strangford       | 3,043                      | Belfast South/MD                   |
| Newry Mourne And Down   | Strangfordgford         | Strangford       | 3,024                      | Strangford/Quoile                  |
| ARDS & NORTH DOWN       | Ballygowan              | Strangford       | 3,229                      | Strangford/Quoile                  |
| ARDS & NORTH DOWN       | Ballywalter             | Strangford       | 3,274                      | Strangford/Quoile                  |

| ARDS & NORTH DOWN | Carrowdore        | Strangford | 827    | North Down        |
|-------------------|-------------------|------------|--------|-------------------|
| ARDS & NORTH DOWN | Carrowdore        | Strangford | 2,225  | Strangford/Quoile |
| ARDS & NORTH DOWN | Comber North      | Strangford | 2,838  | Strangford/Quoile |
| ARDS & NORTH DOWN | Comber South      | Strangford | 2,856  | Strangford/Quoile |
| ARDS & NORTH DOWN | Comber West       | Strangford | 2,812  | Strangford/Quoile |
| ARDS & NORTH DOWN | Conway Square     | Strangford | 2,869  | Strangford/Quoile |
| ARDS & NORTH DOWN | Cronstown         | Strangford | 3,288  | Strangford/Quoile |
| ARDS & NORTH DOWN | Glen              | Strangford | 3,312  | Strangford/Quoile |
| ARDS & NORTH DOWN | Gregstown         | Strangford | 2,473  | Strangford/Quoile |
| ARDS & NORTH DOWN | Killinchy         | Strangford | 2,823  | Strangford/Quoile |
| ARDS & NORTH DOWN | KircUpper Bannbin | Strangford | 3,137  | Strangford/Quoile |
| ARDS & NORTH DOWN | Loughries         | Strangford | 1,280  | North Down        |
| ARDS & NORTH DOWN | Loughries         | Strangford | 1,762  | Strangford/Quoile |
| ARDS & NORTH DOWN | Movilla           | Strangford | 2,819  | Strangford/Quoile |
| ARDS & NORTH DOWN | Portaferry        | Strangford | 2,553  | Strangford/Quoile |
| ARDS & NORTH DOWN | Portavogie        | Strangford | 2,704  | Strangford/Quoile |
| ARDS & NORTH DOWN | Scrabo            | Strangford | 3,206  | Strangford/Quoile |
| ARDS & NORTH DOWN | West Winds        | Strangford | 2,862  | Strangford/Quoile |
|                   |                   | Strangford | 75,641 | 0                 |
|                   |                   |            |        |                   |