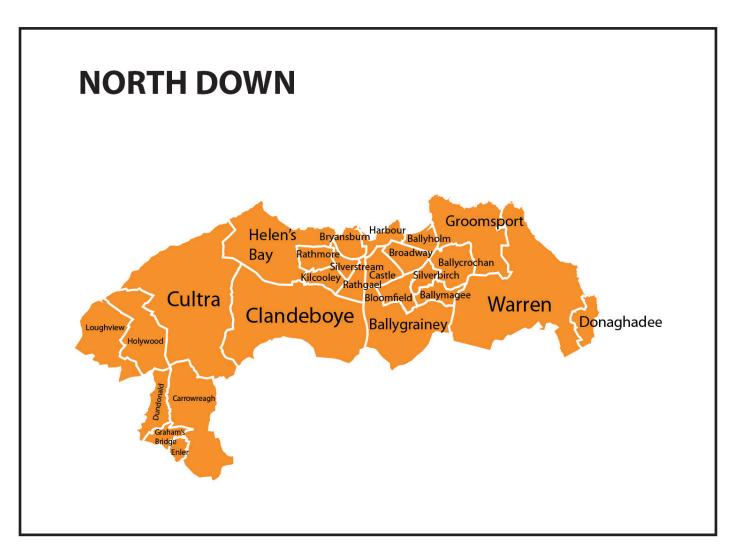

| Council                 | WARD            | Sinn Féin Option | Electorate<br>(March 2020) | Boundary<br>commission<br>Proposal |
|-------------------------|-----------------|------------------|----------------------------|------------------------------------|
| Lisburn And Castlereagh | Carrowreagh     | North Down       | 3,874                      | East Belfast                       |
| Lisburn And Castlereagh | Dundonald       | North Down       | 2,405                      | East Belfast                       |
| Lisburn And Castlereagh | Enler           | North Down       | 2,229                      | East Belfast                       |
| Lisburn And Castlereagh | Graham`S Bridge | North Down       | 2,256                      | East Belfast                       |
| ARDS & NORTH DOWN       | Ballycrochan    | North Down       | 2,589                      | North Down                         |
| ARDS & NORTH DOWN       | Ballygrainey    | North Down       | 3,641                      | North Down                         |
| ARDS & NORTH DOWN       | Ballyholme      | North Down       | 2,958                      | North Down                         |
| ARDS & NORTH DOWN       | Ballymagee      | North Down       | 3,076                      | North Down                         |
| ARDS & NORTH DOWN       | Bloomfield      | North Down       | 2,940                      | North Down                         |
| ARDS & NORTH DOWN       | Broadway        | North Down       | 2,807                      | North Down                         |

|                   |              | North Down | 76,301 | 0          |
|-------------------|--------------|------------|--------|------------|
| ARDS & NORTH DOWN | Warren       | North Down | 3,128  | North Down |
| ARDS & NORTH DOWN | Silverstream | North Down | 2,601  | North Down |
| ARDS & NORTH DOWN | Silverbirch  | North Down | 2,913  | North Down |
| ARDS & NORTH DOWN | Rathmore     | North Down | 2,932  | North Down |
| ARDS & NORTH DOWN | Rathgael     | North Down | 2,508  | North Down |
| ARDS & NORTH DOWN | Loughview    | North Down | 3,131  | North Down |
| ARDS & NORTH DOWN | Kilcooley    | North Down | 2,936  | North Down |
| ARDS & NORTH DOWN | Holywood     | North Down | 3,289  | North Down |
| ARDS & NORTH DOWN | Helen`S Bay  | North Down | 2,959  | North Down |
| ARDS & NORTH DOWN | Harbour      | North Down | 3,416  | North Down |
| ARDS & NORTH DOWN | Groomsport   | North Down | 2,891  | North Down |
| ARDS & NORTH DOWN | Donaghadee   | North Down | 2,963  | North Down |
| ARDS & NORTH DOWN | Cultra       | North Down | 3,126  | North Down |
| ARDS & NORTH DOWN | Clandeboye   | North Down | 2,904  | North Down |
| ARDS & NORTH DOWN | Castle (ND)  | North Down | 2,876  | North Down |
| ARDS & NORTH DOWN | Bryansburn   | North Down | 2,953  | North Down |