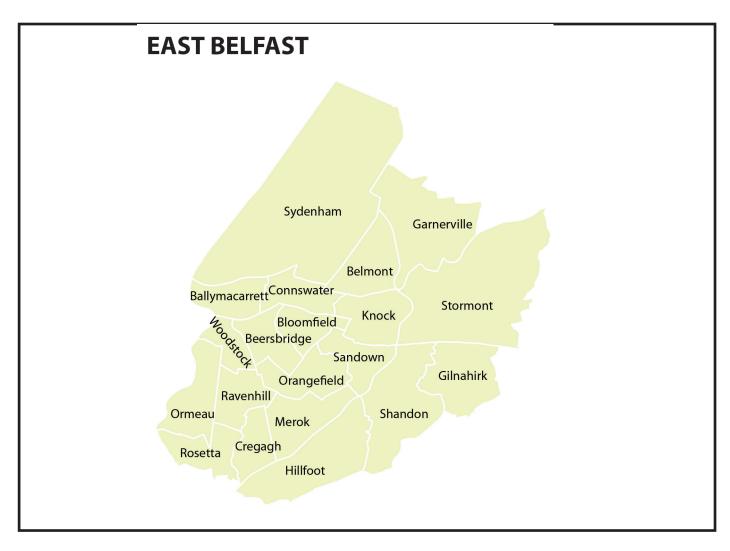

Our proposals will see the creation of Belfast North-West, Belfast Southwest and East Belfast Constituencies.

Importantly our proposal encapsulates 59/60 wards in Belfast City Council area. The ward Belvoir which on the outskirts of Belfast City Council boundary would become part of Lagan Valley.

| Council                 | WARD                 | Sinn Féin Option | Electorate<br>(March 2020) | Boundary<br>commission<br>Proposal |
|-------------------------|----------------------|------------------|----------------------------|------------------------------------|
| Antrim And Newtownabbey | Abbey                | East Antrim      | 2,430                      | East Antrim                        |
| Antrim And Newtownabbey | Ballyduff            | East Antrim      | 2,373                      | South Antrim                       |
| Antrim And Newtownabbey | Ballynure            | East Antrim      | 2,656                      | South Antrim                       |
| Antrim And Newtownabbey | Carnmoney            | East Antrim      | 2,106                      | South Antrim                       |
| Antrim And Newtownabbey | Carnmoney Hill       | East Antrim      | 2,360                      | North Belfast                      |
| Antrim And Newtownabbey | Fairview             | East Antrim      | 2,215                      | South Antrim                       |
| Antrim And Newtownabbey | Glebe                | East Antrim      | 2,381                      | North Belfast                      |
| Antrim And Newtownabbey | Glengormley          | East Antrim      | 2,353                      | North Belfast                      |
| Antrim And Newtownabbey | Jordanstown          | East Antrim      | 2,587                      | East Antrim                        |
| Antrim And Newtownabbey | Monkstown            | East Antrim      | 2,476                      | East Antrim                        |
| Antrim And Newtownabbey | O`Neill              | East Antrim      | 2,306                      | North Belfast                      |
| Antrim And Newtownabbey | Rathcoole            | East Antrim      | 2,313                      | North Belfast                      |
| Antrim And Newtownabbey | Rostulla             | East Antrim      | 2,697                      | East Antrim                        |
| Antrim And Newtownabbey | Valley               | East Antrim      | 2,388                      | North Belfast                      |
| Antrim And Newtownabbey | Whitehouse           | East Antrim      | 2,248                      | North Belfast                      |
| Mid And East Antrim     | Ballycarry And Glynn | East Antrim      | 2,747                      | East Antrim                        |
| Mid And East Antrim     | Boneybefore          | East Antrim      | 2,389                      | East Antrim                        |
| Mid And East Antrim     | Burleigh Hill        | East Antrim      | 2,219                      | East Antrim                        |
| Mid And East Antrim     | Castle               | East Antrim      | 2,674                      | East Antrim                        |
| Mid And East Antrim     | Gortalee             | East Antrim      | 2,530                      | East Antrim                        |
| Mid And East Antrim     | Greenisland          | East Antrim      | 2,507                      | East Antrim                        |
| Mid And East Antrim     | Islandmagee          | East Antrim      | 2,363                      | East Antrim                        |
| Mid And East Antrim     | Kilroot              | East Antrim      | 3,088                      | East Antrim                        |
| Mid And East Antrim     | Love Lane            | East Antrim      | 2,459                      | East Antrim                        |
| Mid And East Antrim     | Sunnylands           | East Antrim      | 2,689                      | East Antrim                        |
| Mid And East Antrim     | Victoria             | East Antrim      | 2,898                      | East Antrim                        |
| Mid And East Antrim     | Whitehead South      | East Antrim      | 2,563                      | East Antrim                        |
| Mid And East Antrim     | Woodburn             | East Antrim      | 2,697                      | East Antrim                        |
|                         | 0                    | East Antrim      | 69,712                     | 0                                  |
| Council                 | WARD                 | Sinn Féin Option | Electorate<br>(March 2020) | Boundary<br>commission<br>Proposal |
| Belfast                 | Ballymacarrett       | East Belfast     | 3,829                      | East Belfast                       |
| Belfast                 | Beersbridge          | East Belfast     | 4,099                      | East Belfast                       |
| Belfast                 | Belmont              | East Belfast     | 3,632                      | East Belfast                       |
| Belfast                 | Bloomfield (belfast) | East Belfast     | 3,938                      | East Belfast                       |
| Belfast                 | Connswater           | East Belfast     | 3,994                      | East Belfast                       |
| Belfast                 | Cregagh              | East Belfast     | 3,431                      | East Belfast                       |
| Belfast                 | Garnerville          | East Belfast     | 3,569                      | North Down                         |
| Belfast                 | Gilnahirk            | East Belfast     | 3,771                      | East Belfast                       |

| Belfast | Hillfoot    | East Belfast | 3,656  | East Belfast     |
|---------|-------------|--------------|--------|------------------|
| Belfast | Knock       | East Belfast | 3,881  | East Belfast     |
| Belfast | Merok       | East Belfast | 3,200  | East Belfast     |
| Belfast | Orangefield | East Belfast | 3,567  | East Belfast     |
| Belfast | Ormeau      | East Belfast | 4,212  | Belfast South/MD |
| Belfast | Ravenhill   | East Belfast | 3,429  | Belfast South/MD |
| Belfast | Rosetta     | East Belfast | 4,057  | Belfast South/MD |
| Belfast | Sandown     | East Belfast | 3,314  | East Belfast     |
| Belfast | Shandon     | East Belfast | 4,000  | East Belfast     |
| Belfast | Stormont    | East Belfast | 3,826  | East Belfast     |
| Belfast | Sydenham    | East Belfast | 3,748  | East Belfast     |
| Belfast | Woodstock   | East Belfast | 3,804  | East Belfast     |
|         |             | East Belfast | 74,957 | 0                |