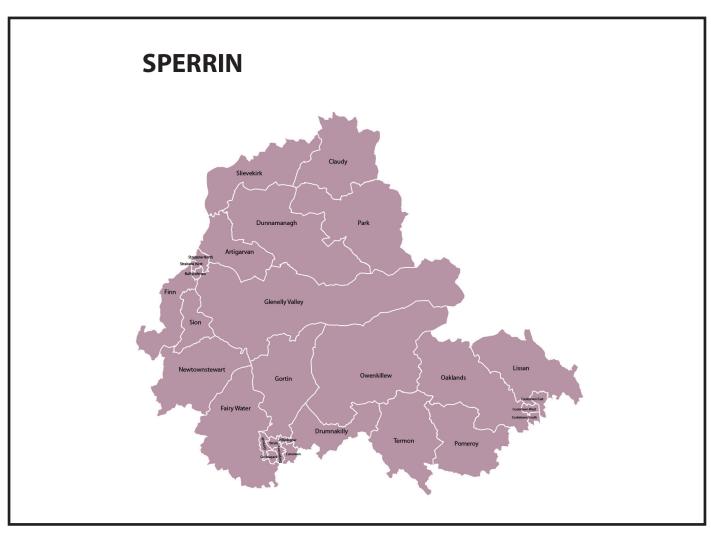

#### Glenshane

When we look at our proposal for the new Glenshane constituency, we include 14 wards from the Mid Ulster Council, and 15 wards from Causeway Coast & Glens Council.

This total electorate brings us to 72,814, which is 831 or 1.15% above the quota/variation set by the commission.

In constructing this constituency, we have been limited by natural boundaries, the Lower Bann & Lough Neagh to the East & South, and the expansive Sperrin's to the West.

Within this proposal we have the main county towns of Magherafelt in the south of the county, and Limavady in the north.

Transport links within the county run generally in a North/South direction, largely the A6 & A29 roads, and being a large rural constituency these linkages forge together nicely.

We also believe that the name Glenshane lends itself well to the constituency.