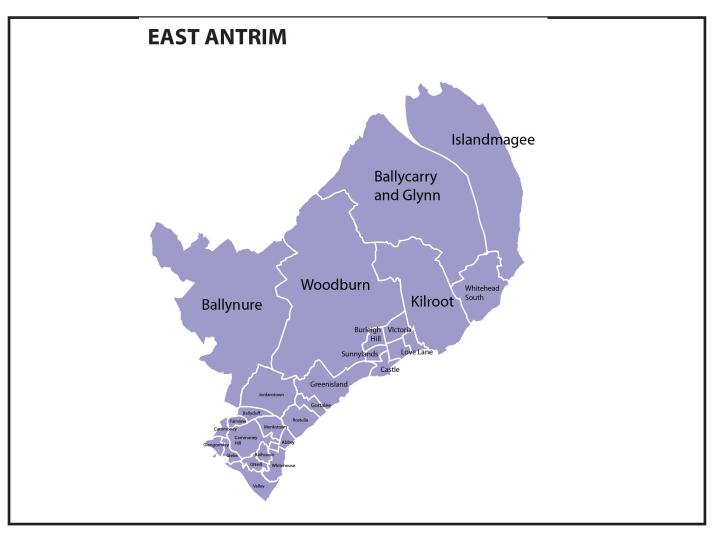

#### **North Antrim**

Our proposal for the new North Antrim constituency includes 25 wards from Causeway Coast and Glens Council and 5 from Mid and East Antrim Council.

The total electorate for this constituency is 72,783, which is 800 or 1.1% over the quota/variation set by the Commission and well within the range set for minimum and maximum electorate totals.

When developing this constituency, the natural boundaries of the River Bann to the West and Lough Neagh bordering the proposed neighbouring constituency Mid Antrim have been a factor. This constituency includes the main towns of Coleraine in County Derry and Ballycastle in County Antrim. This proposal reunites the ward of Glenravel with the rest of The Glens, bringing back together a significant historical, geographic natural area.

| Council                 | WARD                 | Sinn Féin Option | Electorate<br>(March 2020) | Boundary<br>commission<br>Proposal |
|-------------------------|----------------------|------------------|----------------------------|------------------------------------|
| Antrim And Newtownabbey | Abbey                | East Antrim      | 2,430                      | East Antrim                        |
| Antrim And Newtownabbey | Ballyduff            | East Antrim      | 2,373                      | South Antrim                       |
| Antrim And Newtownabbey | Ballynure            | East Antrim      | 2,656                      | South Antrim                       |
| Antrim And Newtownabbey | Carnmoney            | East Antrim      | 2,106                      | South Antrim                       |
| Antrim And Newtownabbey | Carnmoney Hill       | East Antrim      | 2,360                      | North Belfast                      |
| Antrim And Newtownabbey | Fairview             | East Antrim      | 2,215                      | South Antrim                       |
| Antrim And Newtownabbey | Glebe                | East Antrim      | 2,381                      | North Belfast                      |
| Antrim And Newtownabbey | Glengormley          | East Antrim      | 2,353                      | North Belfast                      |
| Antrim And Newtownabbey | Jordanstown          | East Antrim      | 2,587                      | East Antrim                        |
| Antrim And Newtownabbey | Monkstown            | East Antrim      | 2,476                      | East Antrim                        |
| Antrim And Newtownabbey | O`Neill              | East Antrim      | 2,306                      | North Belfast                      |
| Antrim And Newtownabbey | Rathcoole            | East Antrim      | 2,313                      | North Belfast                      |
| Antrim And Newtownabbey | Rostulla             | East Antrim      | 2,697                      | East Antrim                        |
| Antrim And Newtownabbey | Valley               | East Antrim      | 2,388                      | North Belfast                      |
| Antrim And Newtownabbey | Whitehouse           | East Antrim      | 2,248                      | North Belfast                      |
| Mid And East Antrim     | Ballycarry And Glynn | East Antrim      | 2,747                      | East Antrim                        |
| Mid And East Antrim     | Boneybefore          | East Antrim      | 2,389                      | East Antrim                        |
| Mid And East Antrim     | Burleigh Hill        | East Antrim      | 2,219                      | East Antrim                        |
| Mid And East Antrim     | Castle               | East Antrim      | 2,674                      | East Antrim                        |
| Mid And East Antrim     | Gortalee             | East Antrim      | 2,530                      | East Antrim                        |
| Mid And East Antrim     | Greenisland          | East Antrim      | 2,507                      | East Antrim                        |
| Mid And East Antrim     | Islandmagee          | East Antrim      | 2,363                      | East Antrim                        |
| Mid And East Antrim     | Kilroot              | East Antrim      | 3,088                      | East Antrim                        |
| Mid And East Antrim     | Love Lane            | East Antrim      | 2,459                      | East Antrim                        |
| Mid And East Antrim     | Sunnylands           | East Antrim      | 2,689                      | East Antrim                        |
| Mid And East Antrim     | Victoria             | East Antrim      | 2,898                      | East Antrim                        |
| Mid And East Antrim     | Whitehead South      | East Antrim      | 2,563                      | East Antrim                        |
| Mid And East Antrim     | Woodburn             | East Antrim      | 2,697                      | East Antrim                        |
|                         | 0                    | East Antrim      | 69,712                     | 0                                  |
| Council                 | WARD                 | Sinn Féin Option | Electorate<br>(March 2020) | Boundary<br>commission<br>Proposal |
| Belfast                 | Ballymacarrett       | East Belfast     | 3,829                      | East Belfast                       |
| Belfast                 | Beersbridge          | East Belfast     | 4,099                      | East Belfast                       |
| Belfast                 | Belmont              | East Belfast     | 3,632                      | East Belfast                       |
| Belfast                 | Bloomfield (belfast) | East Belfast     | 3,938                      | East Belfast                       |
| Belfast                 | Connswater           | East Belfast     | 3,994                      | East Belfast                       |
| Belfast                 | Cregagh              | East Belfast     | 3,431                      | East Belfast                       |
| Belfast                 | Garnerville          | East Belfast     | 3,569                      | North Down                         |
| Belfast                 | Gilnahirk            | East Belfast     | 3,771                      | East Belfast                       |