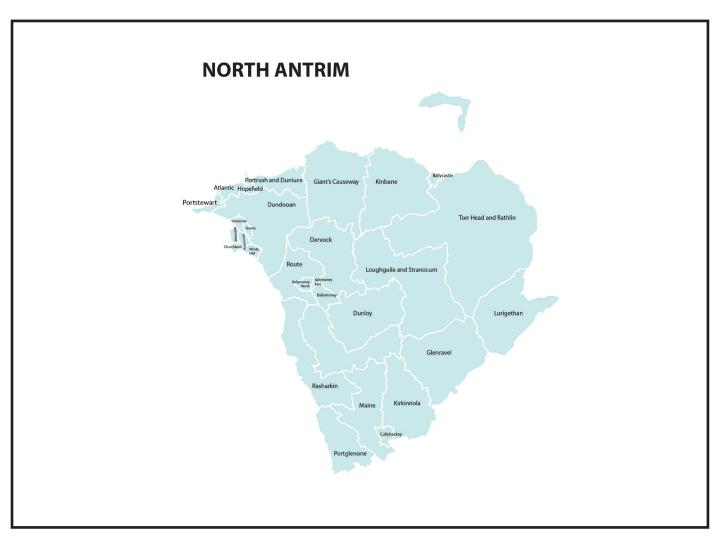

#### **North Antrim**

Our proposal for the new North Antrim constituency includes 25 wards from Causeway Coast and Glens Council and 5 from Mid and East Antrim Council.

The total electorate for this constituency is 72,783, which is 800 or 1.1% over the quota/variation set by the Commission and well within the range set for minimum and maximum electorate totals.

When developing this constituency, the natural boundaries of the River Bann to the West and Lough Neagh bordering the proposed neighbouring constituency Mid Antrim have been a factor. This constituency includes the main towns of Coleraine in County Derry and Ballycastle in County Antrim. This proposal reunites the ward of Glenravel with the rest of The Glens, bringing back together a significant historical, geographic natural area.

| Council                  | WARD                     | Sinn Féin Option | Electorate<br>(March 2020) | Boundary<br>commission<br>Proposal |
|--------------------------|--------------------------|------------------|----------------------------|------------------------------------|
| Causeway Coast And Glens | Atlantic                 | North Antrim     | 2,595                      | East Derry                         |
| Causeway Coast And Glens | Ballycastle              | North Antrim     | 2,428                      | North Antrim                       |
| Causeway Coast And Glens | Ballymoney East          | North Antrim     | 2,127                      | North Antrim                       |
| Causeway Coast And Glens | Ballymoney North         | North Antrim     | 2,542                      | North Antrim                       |
| Causeway Coast And Glens | Ballymoney South         | North Antrim     | 2,317                      | North Antrim                       |
| Causeway Coast And Glens | Churchland               | North Antrim     | 2,674                      | East Derry                         |
| Causeway Coast And Glens | Clogh Mills              | North Antrim     | 2,689                      | North Antrim                       |
| Causeway Coast And Glens | Dervock                  | North Antrim     | 2,454                      | North Antrim                       |
| Causeway Coast And Glens | Dundooan                 | North Antrim     | 2,587                      | East Derry                         |
| Causeway Coast And Glens | Dunloy                   | North Antrim     | 2,601                      | North Antrim                       |
| Causeway Coast And Glens | Giant`S Causeway         | North Antrim     | 2,476                      | North Antrim                       |
| Causeway Coast And Glens | Hopefield                | North Antrim     | 2,610                      | East Derry                         |
| Causeway Coast And Glens | Kinbane                  | North Antrim     | 2,723                      | North Antrim                       |
| Causeway Coast And Glens | Loughguile And Stranocum | North Antrim     | 2,644                      | North Antrim                       |
| Causeway Coast And Glens | Lurigethan               | North Antrim     | 2,171                      | East Antrim                        |
| Causeway Coast And Glens | Mountsandel              | North Antrim     | 2,629                      | East Derry                         |
| Causeway Coast And Glens | Portrush And Dunluce     | North Antrim     | 2,227                      | East Derry                         |
| Causeway Coast And Glens | Quarry                   | North Antrim     | 2,752                      | East Derry                         |
| Causeway Coast And Glens | Rasharkin                | North Antrim     | 2,726                      | North Antrim                       |
| Causeway Coast And Glens | Route                    | North Antrim     | 2,417                      | North Antrim                       |
| Causeway Coast And Glens | Torr Head And Rathlin    | North Antrim     | 2,665                      | North Antrim                       |
| Causeway Coast And Glens | University               | North Antrim     | 2,262                      | East Derry                         |
| Causeway Coast And Glens | Waterside                | North Antrim     | 2,979                      | East Derry                         |
| Causeway Coast And Glens | Windy Hall               | North Antrim     | 2,796                      | East Derry                         |
| Mid And East Antrim      | Cullybackey              | North Antrim     | 2,068                      | North Antrim                       |
| Mid And East Antrim      | Glenravel                | North Antrim     | 2,525                      | East Antrim                        |
| Mid And East Antrim      | Kirkinriola              | North Antrim     | 2,301                      | North Antrim                       |
| Mid And East Antrim      | Maine                    | North Antrim     | 2,266                      | North Antrim                       |
| Mid And East Antrim      | Portglenone              | North Antrim     | 2,331                      | North Antrim                       |
| Causeway Coast And Glens | Portstewart              | North Antrim     | 2,245                      | East Derry                         |
|                          |                          | North Antrim     | 74,827                     | 0                                  |