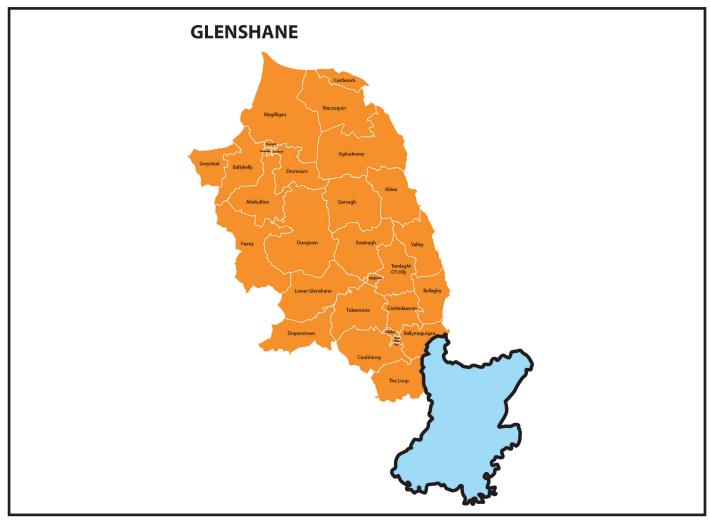

#### Glenshane

When we look at our proposal for the new Glenshane constituency, we include 14 wards from the Mid Ulster Council, and 15 wards from Causeway Coast & Glens Council.

This total electorate brings us to 72,814, which is 831 or 1.15% above the quota/variation set by the commission.

In constructing this constituency, we have been limited by natural boundaries, the Lower Bann & Lough Neagh to the East & South, and the expansive Sperrin's to the West.

Within this proposal we have the main county towns of Magherafelt in the south of the county, and Limavady in the north.

Transport links within the county run generally in a North/South direction, largely the A6 & A29 roads, and being a large rural constituency these linkages forge together nicely.

We also believe that the name Glenshane lends itself well to the constituency.

| Causeway Coast And Glens | Aghadowey         | Glenshane | 2,596  | East Derry |
|--------------------------|-------------------|-----------|--------|------------|
| Causeway Coast And Glens | Altahullion       | Glenshane | 2,258  | East Derry |
| Causeway Coast And Glens | Ballykelly        | Glenshane | 2,290  | East Derry |
| Causeway Coast And Glens | Castlerock        | Glenshane | 2,652  | East Derry |
| Causeway Coast And Glens | Coolessan         | Glenshane | 1,937  | East Derry |
| Causeway Coast And Glens | Drumsurn          | Glenshane | 2,526  | East Derry |
| Causeway Coast And Glens | Dungiven          | Glenshane | 2,541  | East Derry |
| Causeway Coast And Glens | FEENY             | Glenshane | 2,473  | East Derry |
| Causeway Coast And Glens | Garvagh           | Glenshane | 2,382  | East Derry |
| Causeway Coast And Glens | Greysteel         | Glenshane | 3,170  | East Derry |
| Causeway Coast And Glens | Greystone         | Glenshane | 2,405  | East Derry |
| Causeway Coast And Glens | Kilrea            | Glenshane | 2,683  | East Derry |
| Causeway Coast And Glens | Macosquin         | Glenshane | 2,508  | East Derry |
| Causeway Coast And Glens | Magilligan        | Glenshane | 2,333  | East Derry |
| Causeway Coast And Glens | Roeside           | Glenshane | 2,109  | East Derry |
| Mid Ulster               | Ballymaguigan     | Glenshane | 2,793  | Mid-Ulster |
| Mid Ulster               | Bellaghy          | Glenshane | 2,732  | Mid-Ulster |
| Mid Ulster               | Castledawson      | Glenshane | 2,585  | Mid-Ulster |
| Mid Ulster               | Glebe             | Glenshane | 2,623  | Mid-Ulster |
| Mid Ulster               | Lower Glenshane   | Glenshane | 2,387  | Mid-Ulster |
| Mid Ulster               | Maghera           | Glenshane | 2,390  | Mid-Ulster |
| Mid Ulster               | Swatragh          | Glenshane | 2,493  | Mid-Ulster |
| Mid Ulster               | Tamlaght O`Crilly | Glenshane | 2,613  | Mid-Ulster |
| Mid Ulster               | Tobermore         | Glenshane | 2,561  | Mid-Ulster |
| Mid Ulster               | Town Parks East   | Glenshane | 2,509  | Mid-Ulster |
| Mid Ulster               | Valley            | Glenshane | 2,558  | Mid-Ulster |
| Mid Ulster               | Coolshinny        | Glenshane | 2,736  | Mid-Ulster |
| Mid Ulster               | Draperstown       | Glenshane | 2,189  | Mid-Ulster |
| Mid Ulster               | The Loup          | Glenshane | 2,809  | Mid-Ulster |
|                          |                   | Glenshane | 72,841 | 0          |