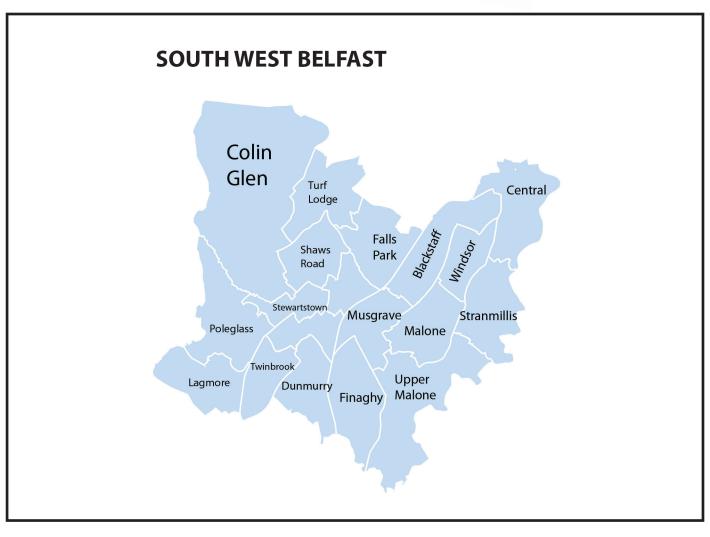

| Council | WARD                   | Sinn Féin Option     | Electorate<br>(March 2020) | Boundary<br>commission<br>Proposal |
|---------|------------------------|----------------------|----------------------------|------------------------------------|
| Belfast | Andersonstown          | South & West Belfast | 3,729                      | West Belfast                       |
| Belfast | Blackstaff             | South & West Belfast | 4,402                      | Belfast South/MD                   |
| Belfast | Central                | South & West Belfast | 5,307                      | Belfast South/MD                   |
| Belfast | Collin Glen            | South & West Belfast | 4,115                      | West Belfast                       |
| Belfast | Dunmurry               | South & West Belfast | 3,872                      | West Belfast                       |
| Belfast | Falls Park             | South & West Belfast | 3,714                      | West Belfast                       |
| Belfast | Finaghy                | South & West Belfast | 3,540                      | Belfast South/MD                   |
| Belfast | Ladybrook              | South & West Belfast | 3,756                      | West Belfast                       |
| Belfast | Lagmore                | South & West Belfast | 5,063                      | West Belfast                       |
| Belfast | Malone                 | South & West Belfast | 3,764                      | Belfast South/MD                   |
| Belfast | Musgrave               | South & West Belfast | 3,723                      | Belfast South/MD                   |
| Belfast | Poleglass              | South & West Belfast | 3,973                      | West Belfast                       |
| Belfast | Shaw`S Road            | South & West Belfast | 4,011                      | West Belfast                       |
| Belfast | Stewartstown (belfast) | South & West Belfast | 3,655                      | West Belfast                       |
| Belfast | Strangfordmillis       | South & West Belfast | 4,417                      | Belfast South/MD                   |
| Belfast | Turf Lodge             | South & West Belfast | 3,530                      | West Belfast                       |
| Belfast | Twinbrook              | South & West Belfast | 3,481                      | West Belfast                       |
| Belfast | Upper Malone           | South & West Belfast | 3,718                      | Belfast South/MD                   |

Belfast Windsor South & West Belfast 4,855 Belfast South/MD

South & West Belfast 76,625 0

| Council                    | WARD            | Sinn Féin Option | Electorate<br>(March 2020) | Boundary<br>commission<br>Proposal |
|----------------------------|-----------------|------------------|----------------------------|------------------------------------|
| Armagh Banbridge Craigavon | Banbridge East  | Upper Bann       | 3,356                      | Upper Bann                         |
| Armagh Banbridge Craigavon | Banbridge North | Upper Bann       | 3,207                      | Upper Bann                         |
| Armagh Banbridge Craigavon | Banbridge South | Upper Bann       | 3,537                      | Upper Bann                         |
| Armagh Banbridge Craigavon | Banbridge West  | Upper Bann       | 3,804                      | Upper Bann                         |
| Armagh Banbridge Craigavon | Bleary          | Upper Bann       | 3,520                      | Upper Bann                         |
| Armagh Banbridge Craigavon | Brownlow        | Upper Bann       | 4,083                      | Upper Bann                         |
| Armagh Banbridge Craigavon | Donaghcloney    | Upper Bann       | 3,461                      | Upper Bann                         |
| Armagh Banbridge Craigavon | Dromore         | Upper Bann       | 3,375                      | Lagan Valley                       |
| Armagh Banbridge Craigavon | Gilford         | Upper Bann       | 3,375                      | Upper Bann                         |
| Armagh Banbridge Craigavon | Gransha         | Upper Bann       | 3,492                      | South Down                         |
| Armagh Banbridge Craigavon | Kernan          | Upper Bann       | 3,821                      | Upper Bann                         |
| Armagh Banbridge Craigavon | Knocknashane    | Upper Bann       | 3,312                      | Upper Bann                         |
| Armagh Banbridge Craigavon | Lough Road      | Upper Bann       | 3,804                      | Upper Bann                         |
| Armagh Banbridge Craigavon | Loughbrickland  | Upper Bann       | 3,992                      | South Down                         |
| Armagh Banbridge Craigavon | Magheralin      | Upper Bann       | 3,670                      | Lagan Valley                       |
| Armagh Banbridge Craigavon | Mourneview      | Upper Bann       | 3,506                      | Upper Bann                         |
| Armagh Banbridge Craigavon | Parklake        | Upper Bann       | 3,703                      | Upper Bann                         |
| Armagh Banbridge Craigavon | Quilly          | Upper Bann       | 3,215                      | Lagan Valley                       |
| Armagh Banbridge Craigavon | Shankill        | Upper Bann       | 4,089                      | Upper Bann                         |
| Armagh Banbridge Craigavon | Waringstown     | Upper Bann       | 3,866                      | Upper Bann                         |
|                            |                 | Upper Bann       | 72,188                     | 0                                  |