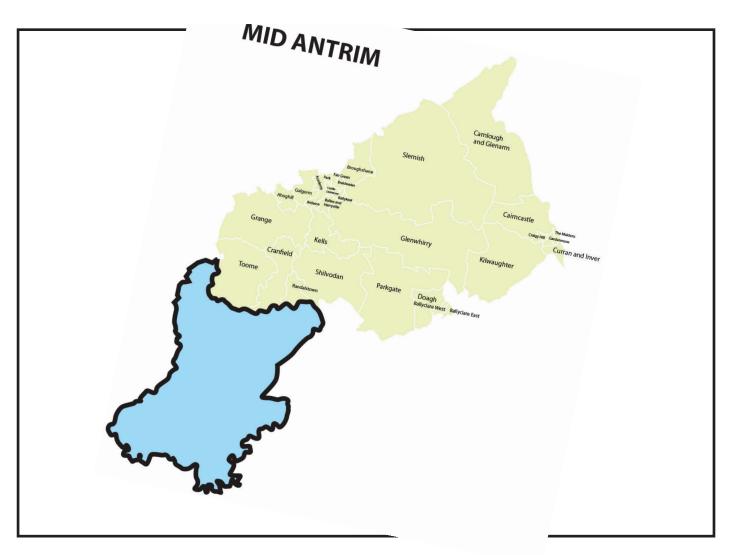

| Council                  | WARD                  | Sinn Féin Option | Electorate<br>(March 2020) | Boundary<br>commission<br>Proposal |
|--------------------------|-----------------------|------------------|----------------------------|------------------------------------|
| Antrim And Newtownabbey  | Ballyclare East       | Mid Antrim       | 2,701                      | South Antrim                       |
| Antinii And Newtownabbey | Ballycial e East      | Wild Alltrilli   | 2,701                      | 30utii Alitiilii                   |
| Antrim And Newtownabbey  | Ballyclare West       | Mid Antrim       | 2,854                      | South Antrim                       |
| Antrim And Newtownabbey  | Cranfield             | Mid Antrim       | 2,314                      | South Antrim                       |
| Antrim And Newtownabbey  | Doagh                 | Mid Antrim       | 2,493                      | South Antrim                       |
| Antrim And Newtownabbey  | Parkgate              | Mid Antrim       | 2,506                      | South Antrim                       |
| Antrim And Newtownabbey  | Randalstown           | Mid Antrim       | 2,556                      | South Antrim                       |
| Antrim And Newtownabbey  | Shilvodan             | Mid Antrim       | 2,634                      | South Antrim                       |
| Antrim And Newtownabbey  | Toome                 | Mid Antrim       | 2,696                      | South Antrim                       |
| Mid And East Antrim      | Academy               | Mid Antrim       | 2,123                      | North Antrim                       |
| Mid And East Antrim      | Ahoghill              | Mid Antrim       | 2,663                      | North Antrim                       |
| Mid And East Antrim      | Ardeevin              | Mid Antrim       | 2,567                      | North Antrim                       |
| Mid And East Antrim      | Ballee And Harryville | Mid Antrim       | 2,339                      | North Antrim                       |

| Mid And East Antrim | Ballykeel             | Mid Antrim | 2,136  | North Antrim |
|---------------------|-----------------------|------------|--------|--------------|
| Mid And East Antrim | Braidwater            | Mid Antrim | 2,351  | North Antrim |
| Mid And East Antrim | Broughshane           | Mid Antrim | 2,813  | North Antrim |
| Mid And East Antrim | Cairncastle           | Mid Antrim | 2,667  | East Antrim  |
| Mid And East Antrim | Carnlough And Glenarm | Mid Antrim | 2,340  | East Antrim  |
| Mid And East Antrim | Castle Demesne        | Mid Antrim | 2,252  | North Antrim |
| Mid And East Antrim | Craigyhill            | Mid Antrim | 2,634  | East Antrim  |
| Mid And East Antrim | Curran And Inver      | Mid Antrim | 2,506  | East Antrim  |
| Mid And East Antrim | Fair Green            | Mid Antrim | 2,353  | North Antrim |
| Mid And East Antrim | Galgorm               | Mid Antrim | 2,458  | North Antrim |
| Mid And East Antrim | Gardenmore            | Mid Antrim | 2,441  | East Antrim  |
| Mid And East Antrim | Glenwhirry            | Mid Antrim | 2,333  | East Antrim  |
| Mid And East Antrim | Grange                | Mid Antrim | 2,726  | North Antrim |
| Mid And East Antrim | Kells                 | Mid Antrim | 2,480  | North Antrim |
| Mid And East Antrim | Kilwaughter           | Mid Antrim | 3,172  | East Antrim  |
| Mid And East Antrim | Park                  | Mid Antrim | 2,115  | North Antrim |
| Mid And East Antrim | Slemish               | Mid Antrim | 2,364  | East Antrim  |
| Mid And East Antrim | The Maidens           | Mid Antrim | 2,487  | East Antrim  |
|                     |                       | Mid Antrim | 75,074 | 0            |