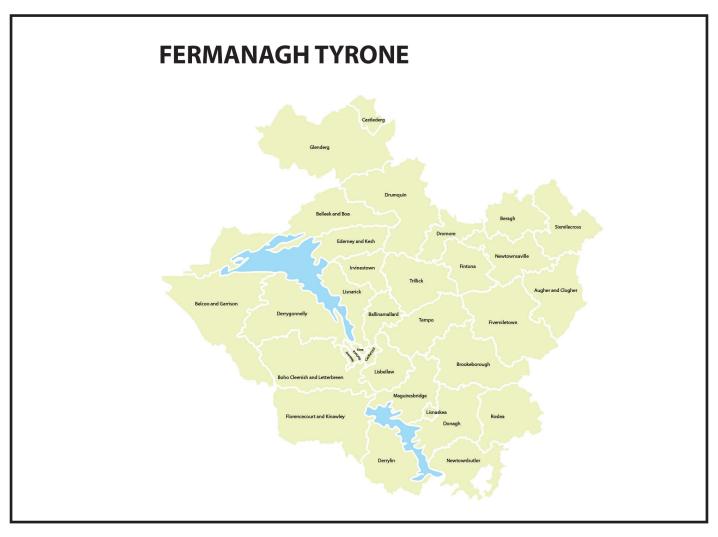

#### Fermanagh/Tyrone

The creation of this constituency made up of 33 wards, all but 4 from the Fermanagh Omagh Council area. It would have an electorate of 71,542.

Sinn Féin option: Table of Constituencies and individual electorate sizes based on March 2020 election register.