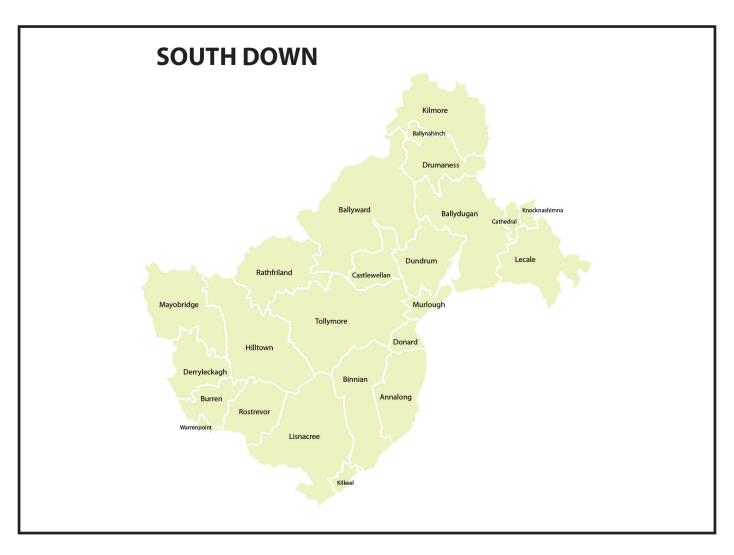

| Council                    | WARD            | Sinn Féin Option | Electorate<br>(March 2020) | Boundary<br>commission<br>Proposal |  |
|----------------------------|-----------------|------------------|----------------------------|------------------------------------|--|
| Armagh Banbridge Craigavon | Cathedral       | Newry/Armagh     | 3,363                      | Newry/Armagh                       |  |
| Armagh Banbridge Craigavon | Demesne         | Newry/Armagh     | 3,746                      | Newry/Armagh                       |  |
| Armagh Banbridge Craigavon | Hamiltonsbawn   | Newry/Armagh     | 3,637                      | Newry/Armagh                       |  |
| Armagh Banbridge Craigavon | Keady           | Newry/Armagh     | 3,681                      | Newry/Armagh                       |  |
| Armagh Banbridge Craigavon | Markethill      | Newry/Armagh     | 3,841                      | Newry/Armagh                       |  |
| Armagh Banbridge Craigavon | Navan           | Newry/Armagh     | 3,760                      | Newry/Armagh                       |  |
| Armagh Banbridge Craigavon | Seagahan        | Newry/Armagh     | 3,945                      | Newry/Armagh                       |  |
| Armagh Banbridge Craigavon | Tandragee       | Newry/Armagh     | 3,629                      | Newry/Armagh                       |  |
| Armagh Banbridge Craigavon | The Mall        | Newry/Armagh     | 3,584                      | Newry/Armagh                       |  |
| Newry Mourne And Down      | Abbey           | Newry/Armagh     | 2,812                      | Newry/Armagh                       |  |
| Newry Mourne And Down      | Ballybot        | Newry/Armagh     | 3,560                      | Newry/Armagh                       |  |
| Newry Mourne And Down      | Bessbrook       | Newry/Armagh     | 3,329                      | Newry/Armagh                       |  |
| Newry Mourne And Down      | Camlough        | Newry/Armagh     | 2,931                      | Newry/Armagh                       |  |
| Newry Mourne And Down      | Crossmaglen     | Newry/Armagh     | 2,958                      | Newry/Armagh                       |  |
| Newry Mourne And Down      | Damolly         | Newry/Armagh     | 3,167                      | Newry/Armagh                       |  |
| Newry Mourne And Down      | Drumalane       | Newry/Armagh     | 3,510                      | Newry/Armagh                       |  |
| Newry Mourne And Down      | Fathom          | Newry/Armagh     | 3,151                      | Newry/Armagh                       |  |
| Newry Mourne And Down      | Forkhill        | Newry/Armagh     | 3,063                      | Newry/Armagh                       |  |
| Newry Mourne And Down      | Mullaghbane     | Newry/Armagh     | 3,150                      | Newry/Armagh                       |  |
| Newry Mourne And Down      | Newtownhamilton | Newry/Armagh     | 2,974                      | Newry/Armagh                       |  |
| Newry Mourne And Down      | St: Patrick`S   | Newry/Armagh     | 3,399                      | Newry/Armagh                       |  |
| Newry Mourne And Down      | Whitecross      | Newry/Armagh     | 2,916                      | Newry/Armagh                       |  |
|                            |                 | Newry/Armagh     | 74,106                     | 0                                  |  |
| Council                    | WARD            | Sinn Féin Option | Electorate<br>(March 2020) | Boundary<br>commission<br>Proposal |  |
| Armagh Banbridge Craigavon | Rathfriland     | South Down       | 3,483                      | South Down                         |  |
| Newry Mourne And Down      | Annalong        | South Down       | 3,114                      | South Down                         |  |
| Newry Mourne And Down      | Ballydugan      | South Down       | 2,716                      | South Down                         |  |
| Newry Mourne And Down      | Ballynahinch    | South Down       | 3,067                      | South Down                         |  |
| Newry Mourne And Down      | Ballyward       | South Down       | 3,239                      | South Down                         |  |
| Newry Mourne And Down      | Binnian         | South Down       | 3,032                      | South Down                         |  |
| Newry Mourne And Down      | Burren          | South Down       | 3,132                      | South Down                         |  |
| Newry Mourne And Down      | Castlewellan    | South Down       | 2,935                      | South Down                         |  |
| Newry Mourne And Down      | Cathedral       | South Down       | 2,718                      | Strangford/Quoile                  |  |
| Newry Mourne And Down      | Derryleckagh    | South Down       | 3,433                      | South Down                         |  |
| Newry Mourne And Down      | Donard          | South Down       | 2,784                      | South Down                         |  |
| Newry Mourne And Down      | Drumaness       | South Down       | 3,020                      | South Down                         |  |
| Newry Mourne And Down      | Dundrum         | South Down       | 3,115                      | South Down                         |  |
| Newry Mourne And Down      | Hilltown        | South Down       | 3,551                      | South Down                         |  |

|                       |               | South Down | 75,006 | 0                 |
|-----------------------|---------------|------------|--------|-------------------|
| Newry Mourne And Down | Warrenpoint   | South Down | 3,268  | South Down        |
| Newry Mourne And Down | Tollymore     | South Down | 3,020  | South Down        |
| Newry Mourne And Down | Rostrevor     | South Down | 3,335  | South Down        |
| Newry Mourne And Down | Murlough      | South Down | 3,344  | South Down        |
| Newry Mourne And Down | Mayobridge    | South Down | 3,571  | South Down        |
| Newry Mourne And Down | Lisnacree     | South Down | 3,341  | South Down        |
| Newry Mourne And Down | Lecale        | South Down | 3,093  | Strangford/Quoile |
| Newry Mourne And Down | Knocknashinna | South Down | 3,157  | Strangford/Quoile |
| Newry Mourne And Down | Kilmore       | South Down | 2,943  | South Down        |
| Newry Mourne And Down | Kilkeel       | South Down | 2,595  | South Down        |