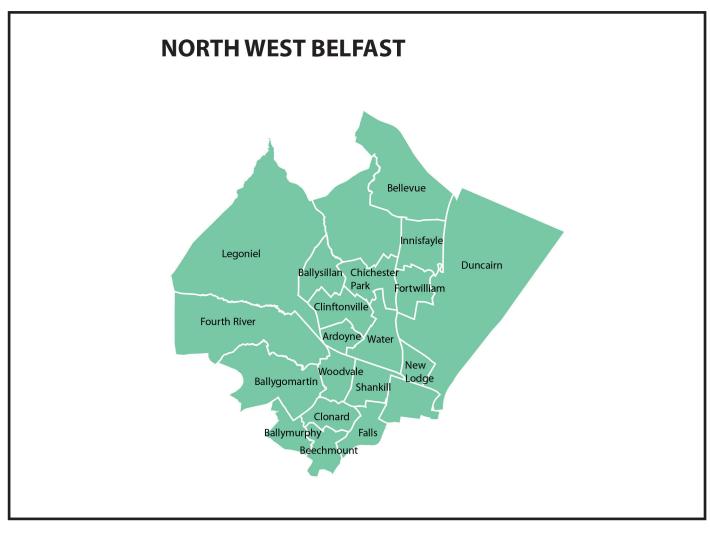

Our proposals will see the creation of Belfast North-West, Belfast Southwest and East Belfast Constituencies.

Importantly our proposal encapsulates 59/60 wards in Belfast City Council area. The ward Belvoir which on the outskirts of Belfast City Council boundary would become part of Lagan Valley.

| Council | WARD               | Sinn Féin Option     | Electorate<br>(March 2020) | Boundary<br>commission<br>Proposal |
|---------|--------------------|----------------------|----------------------------|------------------------------------|
| Belfast | Ardovno            | North & West Belfast | 3,703                      | North Belfast                      |
|         | Ardoyne            |                      | ,                          |                                    |
| Belfast | Ballygomartin      | North & West Belfast | 4,186                      | West Belfast                       |
| Belfast | Ballymurphy        | North & West Belfast | 3,618                      | West Belfast                       |
| Belfast | Ballysillan        | North & West Belfast | 3,446                      | North Belfast                      |
| Belfast | Beechmount         | North & West Belfast | 3,628                      | West Belfast                       |
| Belfast | Bellevue           | North & West Belfast | 3,686                      | North Belfast                      |
| Belfast | Cavehill           | North & West Belfast | 3,418                      | North Belfast                      |
| Belfast | Chichester Park    | North & West Belfast | 3,989                      | North Belfast                      |
| Belfast | Cliftonville       | North & West Belfast | 3,907                      | North Belfast                      |
| Belfast | Clonard            | North & West Belfast | 3,988                      | West Belfast                       |
| Belfast | Duncairn           | North & West Belfast | 4,620                      | North Belfast                      |
| Belfast | Falls              | North & West Belfast | 3,415                      | West Belfast                       |
| Belfast | Forth River        | North & West Belfast | 3,344                      | North Belfast                      |
| Belfast | Fortwilliam        | North & West Belfast | 3,406                      | North Belfast                      |
| Belfast | Innisfayle         | North & West Belfast | 3,979                      | North Belfast                      |
| Belfast | Legoniel           | North & West Belfast | 3,965                      | North Belfast                      |
| Belfast | New Lodge          | North & West Belfast | 3,474                      | North Belfast                      |
| Belfast | Shankill (belfast) | North & West Belfast | 4,426                      | West Belfast                       |
| Belfast | Water Works        | North & West Belfast | 4,322                      | North Belfast                      |
| Belfast | Woodvale           | North & West Belfast | 3,532                      | West Belfast                       |
|         |                    | North & West Belfast | 76,052                     | 0                                  |