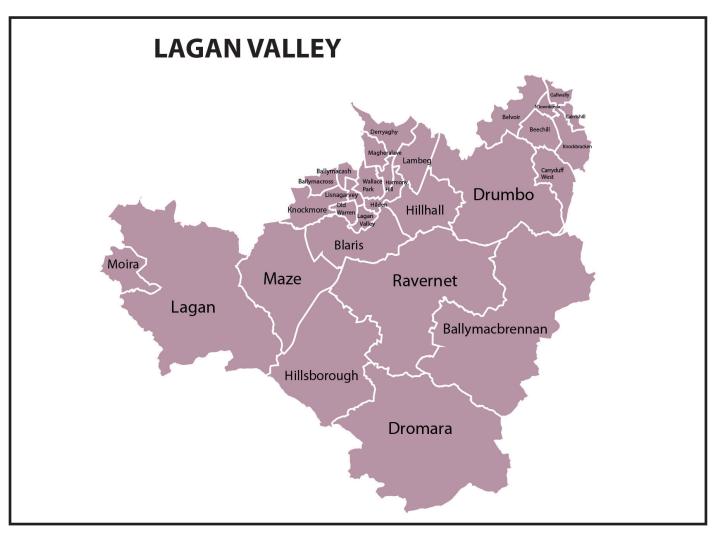

| Council                 | WARD        | Sinn Féin Option | Electorate<br>(March 2020) | Boundary<br>commission<br>Proposal |
|-------------------------|-------------|------------------|----------------------------|------------------------------------|
| Belfast                 | Belvoir     | Lagan Valley     | 3,714                      | Belfast South/MD                   |
| Lisburn And Castlereagh | Ballymacash | Lagan Valley     | 2,366                      | Lagan Valley                       |

| Lisburn And Castlereagh | Ballymacbrennan | Lagan Valley | 2,353  | Lagan Valley     |
|-------------------------|-----------------|--------------|--------|------------------|
| Lisburn And Castlereagh | Ballymacoss     | Lagan Valley | 3,524  | Lagan Valley     |
| Lisburn And Castlereagh | Beechill        | Lagan Valley | 2,544  | Belfast South/MD |
| Lisburn And Castlereagh | Blaris          | Lagan Valley | 2,449  | Lagan Valley     |
| Lisburn And Castlereagh | Cairnshill      | Lagan Valley | 2,669  | Belfast South/MD |
| Lisburn And Castlereagh | Carryduff West  | Lagan Valley | 2,533  | Belfast South/MD |
| Lisburn And Castlereagh | Derryaghy       | Lagan Valley | 2,910  | West Belfast     |
| Lisburn And Castlereagh | Dromara         | Lagan Valley | 2,465  | Lagan Valley     |
| Lisburn And Castlereagh | Drumbo          | Lagan Valley | 2,340  | Belfast South/MD |
| Lisburn And Castlereagh | Galwally        | Lagan Valley | 2,449  | Belfast South/MD |
| Lisburn And Castlereagh | Harmony Hill    | Lagan Valley | 2,311  | Lagan Valley     |
| Lisburn And Castlereagh | Hilden          | Lagan Valley | 2,583  | Lagan Valley     |
| Lisburn And Castlereagh | Hillhall        | Lagan Valley | 2,755  | Lagan Valley     |
| Lisburn And Castlereagh | Hillsborough    | Lagan Valley | 2,678  | Lagan Valley     |
| Lisburn And Castlereagh | Knockbracken    | Lagan Valley | 2,684  | Belfast South/MD |
| Lisburn And Castlereagh | Knockmore       | Lagan Valley | 2,839  | Lagan Valley     |
| Lisburn And Castlereagh | Lagan           | Lagan Valley | 2,505  | Lagan Valley     |
| Lisburn And Castlereagh | Lagan Valley    | Lagan Valley | 2,141  | Lagan Valley     |
| Lisburn And Castlereagh | Lambeg          | Lagan Valley | 2,542  | Lagan Valley     |
| Lisburn And Castlereagh | Lisnagarvey     | Lagan Valley | 2,349  | Lagan Valley     |
| Lisburn And Castlereagh | Magheralave     | Lagan Valley | 2,763  | Lagan Valley     |
| Lisburn And Castlereagh | Maze            | Lagan Valley | 2,320  | Lagan Valley     |
| Lisburn And Castlereagh | Moira           | Lagan Valley | 2,672  | Lagan Valley     |
| Lisburn And Castlereagh | Newtownbreda    | Lagan Valley | 2,150  | Belfast South/MD |
| Lisburn And Castlereagh | Old Warren      | Lagan Valley | 2,591  | Lagan Valley     |
| Lisburn And Castlereagh | Ravernet        | Lagan Valley | 2,392  | Lagan Valley     |
| Lisburn And Castlereagh | Wallace Park    | Lagan Valley | 2,664  | Lagan Valley     |
|                         |                 | Lagan Valley | 75,255 | 0                |
|                         |                 |              |        |                  |