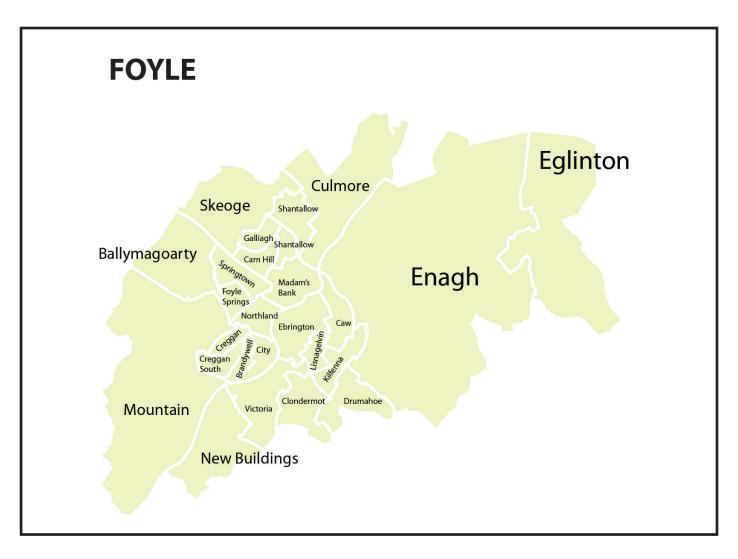

| Council            | WARD               | Sinn Féin Option | Electorate<br>(March 2020) | Boundary<br>commission<br>Proposal |
|--------------------|--------------------|------------------|----------------------------|------------------------------------|
| Derry And Strabane | Ballymagroarty     | FOYLE            | 2,837                      | Foyle                              |
| Derry And Strabane | Brandywell         | FOYLE            | 2,575                      | Foyle                              |
| Derry And Strabane | Carn Hill          | FOYLE            | 2,344                      | Foyle                              |
| Derry And Strabane | Caw                | FOYLE            | 2,861                      | Foyle                              |
| Derry And Strabane | City Walls         | FOYLE            | 2,471                      | Foyle                              |
| Derry And Strabane | Clondermot         | FOYLE            | 2,877                      | Foyle                              |
| Derry And Strabane | Creggan            | FOYLE            | 2,834                      | Foyle                              |
| Derry And Strabane | Creggan South      | FOYLE            | 2,865                      | Foyle                              |
| Derry And Strabane | Culmore            | FOYLE            | 3,181                      | Foyle                              |
| Derry And Strabane | Drumahoe           | FOYLE            | 2,975                      | Foyle                              |
| Derry And Strabane | Ebrington          | FOYLE            | 2,772                      | Foyle                              |
| Derry And Strabane | Enagh              | FOYLE            | 2,940                      | Foyle                              |
| Derry And Strabane | Foyle Springs      | FOYLE            | 2,635                      | Foyle                              |
| Derry And Strabane | Galliagh           | FOYLE            | 2,842                      | Foyle                              |
| Derry And Strabane | Kilfennan          | FOYLE            | 2,983                      | Foyle                              |
| Derry And Strabane | Lisnagelvin        | FOYLE            | 2,601                      | Foyle                              |
| Derry And Strabane | Madam`S Bank       | FOYLE            | 2,455                      | Foyle                              |
| Derry And Strabane | New Buildings      | FOYLE            | 2,853                      | Foyle                              |
| Derry And Strabane | Northland          | FOYLE            | 3,005                      | Foyle                              |
| Derry And Strabane | Shantallow         | FOYLE            | 2,898                      | Foyle                              |
| Derry And Strabane | Shantallow East    | FOYLE            | 3,282                      | Foyle                              |
| Derry And Strabane | Sheriff`S Mountain | FOYLE            | 2,591                      | Foyle                              |
| Derry And Strabane | Skeoge             | FOYLE            | 3,418                      | Foyle                              |
| Derry And Strabane | Springtown         | FOYLE            | 2,531                      | Foyle                              |
| Derry And Strabane | Victoria           | FOYLE            | 2,908                      | Foyle                              |
| Derry And Strabane | Eglinton           | Foyle            | 2,850                      | East Derry                         |
|                    |                    | FOYLE            | 73,384                     | 0                                  |