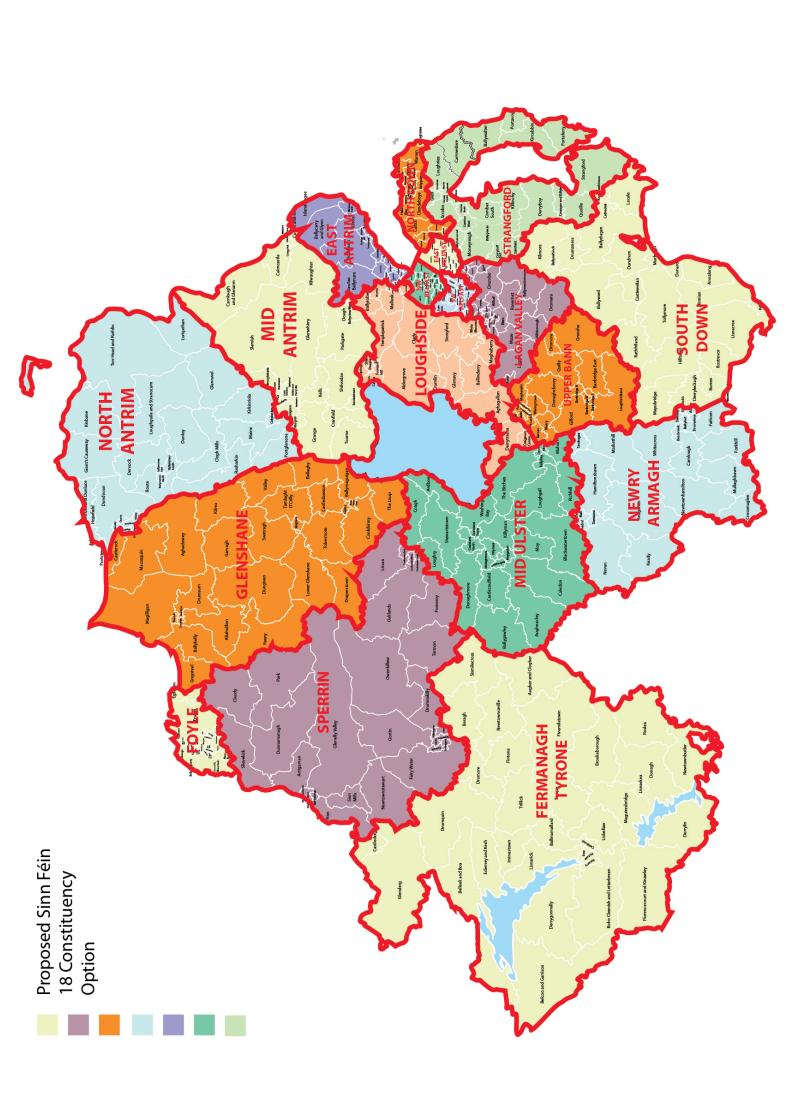

#### Sinn Féin Proposal

In our proposal we have worked the 18 constituencies into 4 Regions of the 6 counties, 1. Belfast, 2. The South & West, 3. The South & East and 4. The North.

We attempted to link our constituency proposals as best we could to councils, health boards, education boards but this wasn't always possible. constituency

- 1. Our Proposal establishes 3 constituencies in Belfast with a combined electorate of 227,635 based on the 2020 register 59 of the 60 Belfast City Council wards are involved in this 3-constituency approach allowing for a high degree of symmetry between 3 MP's 15 MLA's and 59 Councillors. The average electorate is 75, 878.
- 2. In the South and West, we have proposed 3 constituencies to be created to cover the diversity and geographic size of county Tyrone, these include Sperrin, Mid-Ulster, and Fermanagh/Tyrone. This combination involves an electorate of 217,079 and 88 wards across 4 councils, primarily, Fermanagh/Omagh Council, Mid-Ulster Council, Derry/Strabane council and ABC council in Armagh. The average electorate is 72, 359.
- **3.** In the South and East, we proposed 6 constituencies of Lagan Valley, Upper Bann, Newry/Armagh, South Down, Strangford and North Down, they have a combined electorate of 448,497. These constituencies cover the ABC, North Down & Ards, Newry/Mourne & Down, Lisburn & Castlereagh and one ward from Belfast councils. The average electorate is 74, 749.
- a. The North region of the 6 counties is covered in our proposal for 6 constituencies, Foyle, Glenshane, North Antrim, East Antrim, Mid Antrim and Loughside and they have a combined electorate of 436,719. The big geographical features in this region are lough Neagh and the North Coast. There are 7 councils affected by these constituencies, Lisburn/Castlereagh, Derry/Strabane, Mid & East Antrim, Causeway, Coast & Glens, Antrim & Newtownabbey and 3 wards from ABC council adjacent to Lough Neagh. They have an average electorate of 72,786.